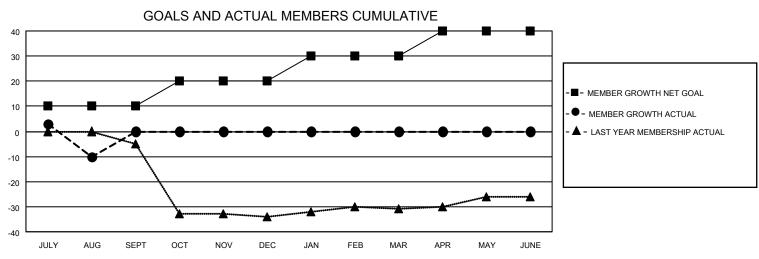

## District 8 O

| Clubs                 |               |           |               | Members               |                        |                         |                                                    |
|-----------------------|---------------|-----------|---------------|-----------------------|------------------------|-------------------------|----------------------------------------------------|
| RESULTS FOR 2022-2023 |               |           |               | RESULTS FOR 2022-2023 |                        |                         |                                                    |
| QUARTER               | NEW CLUB GOAL | NEW CLUBS | DROPPED CLUBS | QUARTER MEME          | BER GROWTH NET<br>GOAL | MEMBER GROWTH<br>ACTUAL | DROPPED<br>MEMBERS ACTUAL<br>(including transfers) |
| JULY/AUG/SEPT         | 0             | 0         | 1             | JULY/AUG/SEPT         | 10                     | 21                      | 25                                                 |
| OCT/NOV/DEC           | 2             | 0         | 0             | OCT/NOV/DEC           | 10                     | 0                       | 0                                                  |
| JAN/FEB/MAR           | 0             | 0         | 0             | JAN/FEB/MAR           | 10                     | 0                       | 0                                                  |
| APR/MAY/JUNE          | 1             | 0         | 0             | APR/MAY/JUNE          | 10                     | 0                       | 0                                                  |

## GOALS AND ACTUAL NEW CLUBS CUMULATIVE

| DROPPED CLUBS: 1 |    | 6 CLUBS OF 24 ADDED 1 OR<br>MORE NEW MEMBERS | GENDER DISTRIBUTION                |              |  |
|------------------|----|----------------------------------------------|------------------------------------|--------------|--|
|                  |    | WORL NEW WEWBERG                             | MALE 373 (64.20%)                  |              |  |
|                  |    |                                              | FEMALE                             | 208 (35.80%) |  |
| DROPPED MEMBERS  |    |                                              | NON BINARY                         | 0 (0.00%)    |  |
|                  |    |                                              | PREFER NOT TO ANSWER               | 0 (0.00%)    |  |
| DECEASED         | 2  |                                              |                                    |              |  |
| CLUB CANCELLED   | 15 | CLICK HERE FOR CUMULATIVE                    | TOTAL FAMILY UNIT MEMBERS 113      |              |  |
| OTHER            | 8  | MEMBERSHIP DATA                              |                                    |              |  |
| TOTAL            | 25 |                                              | FAMILY MEMBERS PAYING HALF DUES 57 |              |  |
|                  |    |                                              |                                    |              |  |