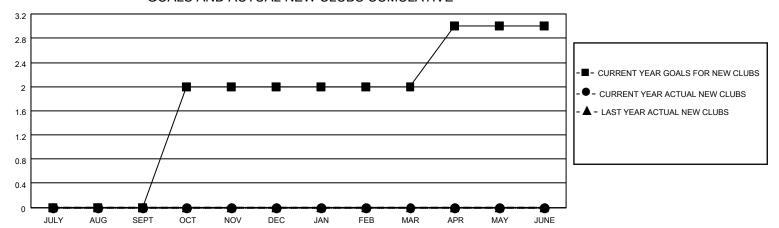

## District 8 O

| Clubs                 |               |           |               | Members               |                        |                         |                                                    |
|-----------------------|---------------|-----------|---------------|-----------------------|------------------------|-------------------------|----------------------------------------------------|
| RESULTS FOR 2022-2023 |               |           |               | RESULTS FOR 2022-2023 |                        |                         |                                                    |
| QUARTER               | NEW CLUB GOAL | NEW CLUBS | DROPPED CLUBS | QUARTER MEME          | BER GROWTH NET<br>GOAL | MEMBER GROWTH<br>ACTUAL | DROPPED<br>MEMBERS ACTUAL<br>(including transfers) |
| JULY/AUG/SEPT         | 0             | 0         | 1             | JULY/AUG/SEPT         | 10                     | 21                      | 25                                                 |
| OCT/NOV/DEC           | 2             | 0         | 0             | OCT/NOV/DEC           | 10                     | 0                       | 0                                                  |
| JAN/FEB/MAR           | 0             | 0         | 0             | JAN/FEB/MAR           | 10                     | 0                       | 0                                                  |
| APR/MAY/JUNE          | 1             | 0         | 0             | APR/MAY/JUNE          | 10                     | 0                       | 0                                                  |

## GOALS AND ACTUAL NEW CLUBS CUMULATIVE

| DROPPED CLUBS: 1 |    | 6 CLUBS OF 24 ADDED 1 OR<br>MORE NEW MEMBERS | GENDER DISTRIBUTION                |              |  |
|------------------|----|----------------------------------------------|------------------------------------|--------------|--|
|                  |    | WORL NEW WEWBERG                             | MALE 373 (64.20%)                  |              |  |
|                  |    |                                              | FEMALE                             | 208 (35.80%) |  |
| DROPPED MEMBERS  |    |                                              | NON BINARY                         | 0 (0.00%)    |  |
|                  |    |                                              | PREFER NOT TO ANSWER               | 0 (0.00%)    |  |
| DECEASED         | 2  |                                              |                                    |              |  |
| CLUB CANCELLED   | 15 | CLICK HERE FOR CUMULATIVE                    | TOTAL FAMILY UNIT MEMBERS 113      |              |  |
| OTHER            | 8  | MEMBERSHIP DATA                              |                                    |              |  |
| TOTAL            | 25 |                                              | FAMILY MEMBERS PAYING HALF DUES 57 |              |  |
|                  |    |                                              |                                    |              |  |